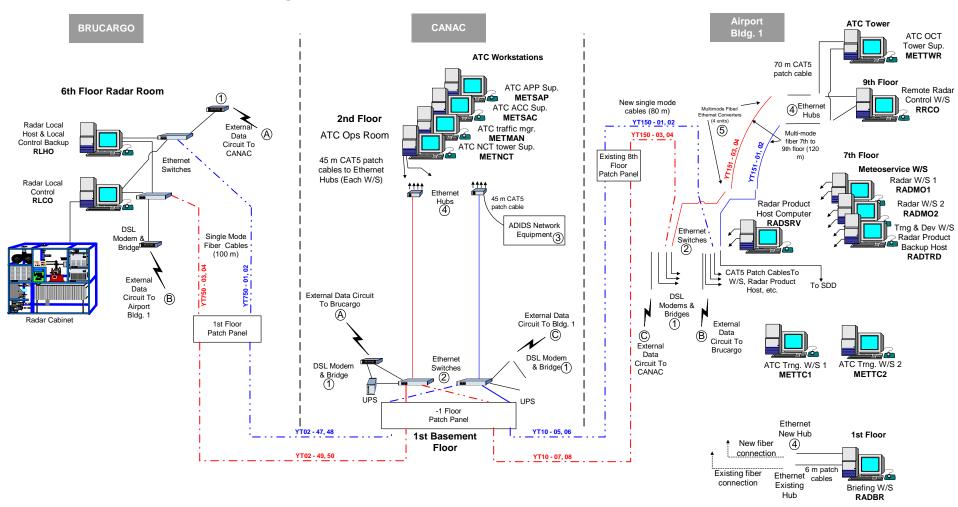

The diagram on the next page provides an overview of the radar data processing and distribution network. Radar data and analysis products are delivered to all users within the airport complex.

## **Belgocontrol Weather Radar Data Network**

Directie: E/P

Dienst: E/P/SY-Met

Referten: E/P/SY/553001/VBD/04971

Datum: 27/01/2004