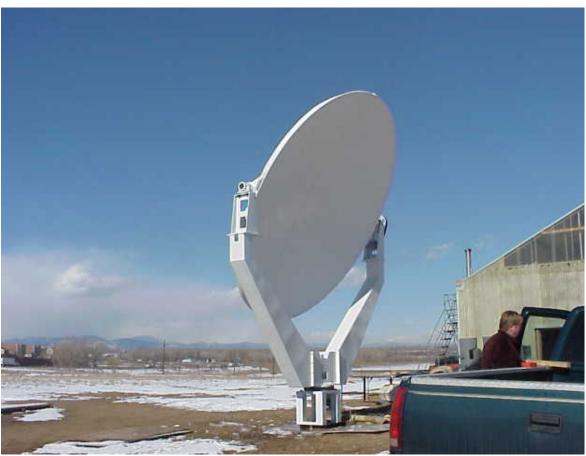

The following photographs illustrate the system installation.

Belgocontrol Antenna & Pedestal Being Setup For Factory Testing

**Closeup View Of Pedestal Mechanism** 