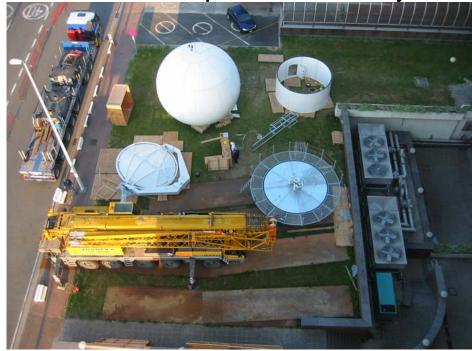

## **Brussels International Airport Weather Radar System**

Radome, Antenna and support components prior to lifting into place.

**Completed Installation** 

**Belgocontrol TDR 43-250 During FAT Testing** 

Belgocontrol TDR 43-250 Operations Area At Brussels International Airport