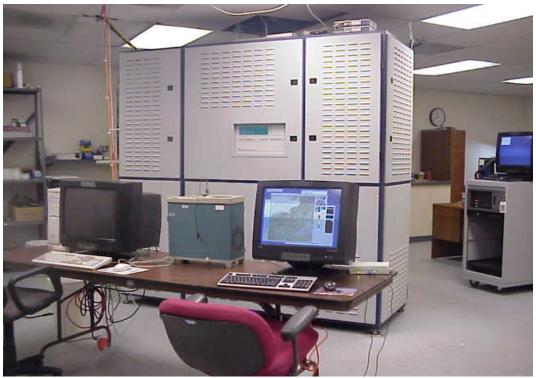

The following photographs illustrate the system installation.

Belgocontrol Antenna & Pedestal Being Setup For Factory Testing

**Closeup View Of Pedestal Mechanism** 

## **Brussels International Airport Weather Radar System**

Radome, Antenna and support components prior to lifting into place.

**Completed Installation** 

**Belgocontrol TDR 43-250 During FAT Testing** 

Belgocontrol TDR 43-250 Operations Area At Brussels International Airport