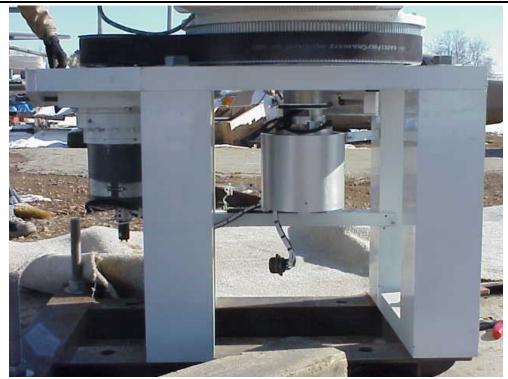

The following photographs illustrate the system installation.

Belgocontrol Antenna & Pedestal Being Setup For Factory Testing

**Closeup View Of Pedestal Mechanism** 