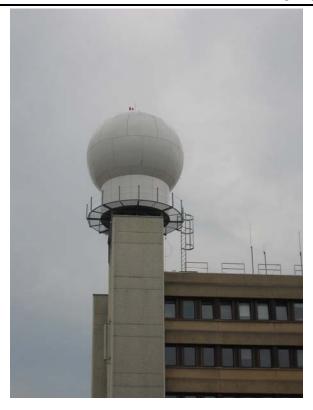

## **Brussels International Airport Weather Radar System**

Radome, Antenna and support components prior to lifting into place.

**Completed Installation** 

**Belgocontrol TDR 43-250 During FAT Testing** 

Belgocontrol TDR 43-250 Operations Area At Brussels International Airport